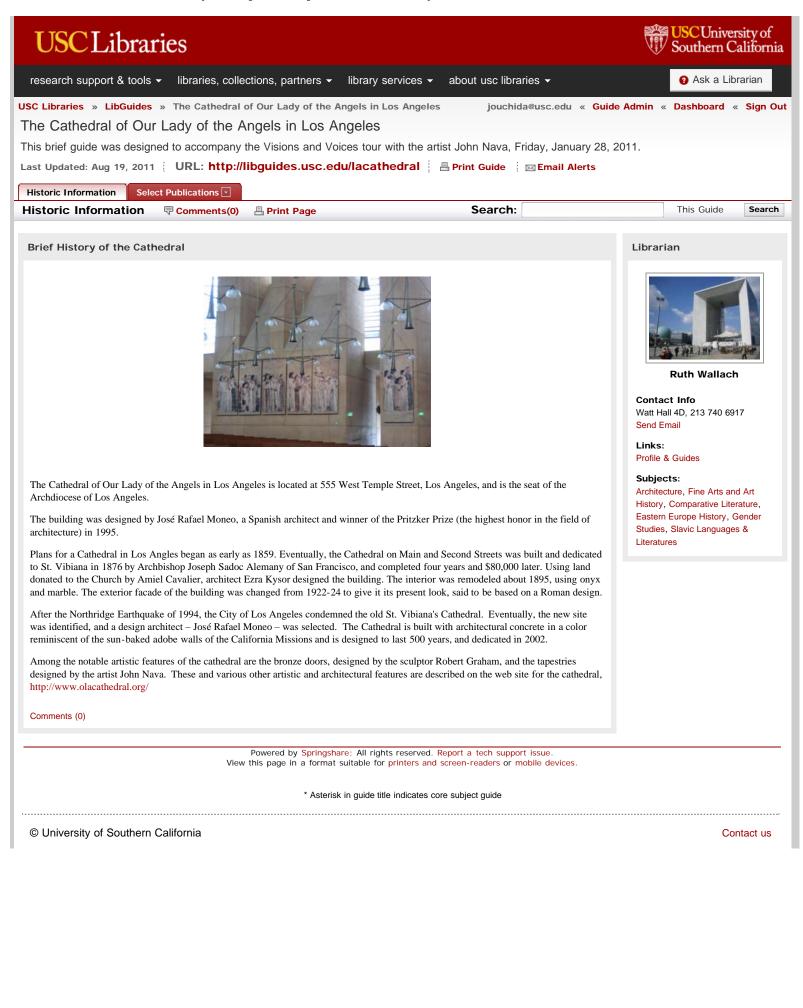

Historic Information - The Cathedral of Our Lady of the Angels in Los Angeles - LibGuides at University of Southern California



Select Publications - The Cathedral of Our Lady of the Angels in Los Angeles - LibGuides at University of Southern California

| USC Libraries                                                                                                                                                                                                                                                                                                                                                                                                                                                                                                                                                                                                | USC University of Southern California       |  |  |
|-------------------------